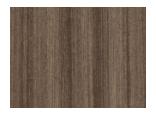

## STANDARD FINISHES

Floral Mahogany

Warm Grey Eucalyptus

Natural Maple

Black Havana Pine

Auburn Carini Walnut

HSA is proud to announce the new Express Line of finishes, exclusively avail-able on HSA's Express Line of Products. There will be 5 standard colors (pic-tured above) with dozens more available via special order. All of HSA's new laminates are available to ship within 30 days (certain conditions may apply, based on availability).